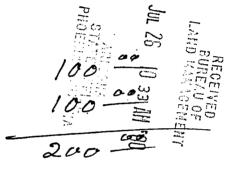

Transaction #: 943646 Date of Transaction: 07/15/2004

|                            | 1 |
|----------------------------|---|
| CUSTOMER: CHARLES FLETCHER | - |
| 3579 N COLE #101           |   |
| BOISE, ID 83704            |   |

| LINE # | QTY  | DESCRIPTION                                                                              | REMARKS      | UNIT<br>PRICE | TOTAL    |
|--------|------|------------------------------------------------------------------------------------------|--------------|---------------|----------|
| 1      | 1.00 | SUSPENSE, MISCELLANEOUS / SUSPENSE,<br>MISCELLANEOUS / TEMPORARY<br>SUSPENSE, MISC (455) | MAINT 2005/2 | 200.00        | 200.00   |
|        |      |                                                                                          | TO           | TAL:          | \$200.00 |

|   |           | PAYMENT INFORM                                          | IATION                 |
|---|-----------|---------------------------------------------------------|------------------------|
| 1 | AMOUNT:   | \$100.00                                                | POSTMARKED: 07/09/2004 |
|   | TYPE:     | CHECK                                                   | RECEIVED: 07/13/2004   |
|   | CHECK NO: | 090570446                                               |                        |
|   |           | FLETCHER, CHARLES<br>3579 N COLE #101<br>BOISE ID 83704 |                        |
| 2 | AMOUNT:   | \$100.00                                                | POSTMARKED: 07/09/2004 |
|   | TYPE:     | CHECK                                                   | RECEIVED: 07/13/2004   |
|   | CHECK NO: | 090570447                                               |                        |
|   |           | FLETCHER, CHARLES<br>3579 N COLE #101<br>BOISE ID 83704 |                        |