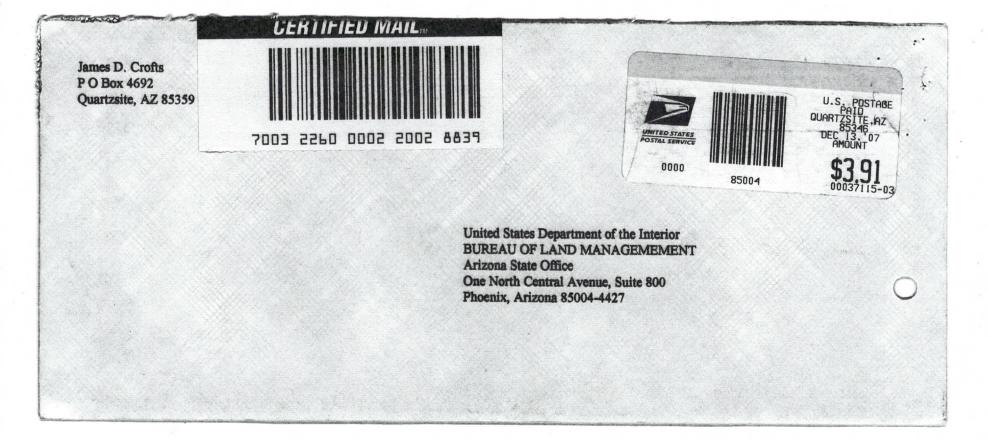

Box Number= AZ15211

Claim Begin-End: AMC196353-AMC196353

2 Correspondence

AZ15211-10 AMC196365-AMC210385

OFFICIAL COPIES /CF/ /SD READ/ /GROUP/

Burn

December 6, 2007

In Reply Refer To: 3800 (AZ 933) AB AMC196353, AMC292946

#### **CERTIFIED MAIL - RETURN RECEIPT REQUESTED**

#### NOTICE

:

Charles Fletcher Michelle Fletcher 997 S. Winthrop Way Boise, Idaho 83709 CM-RRR # 7006 3450 0002 4719 2525

James D. Crofts P.O. Box 4692 Quartzsite, Arizona 85359 CM-RRR # 7006 3450 0002 4719 2532 AMC196353, AMC292946 Golden Anchor, Golden Anchor