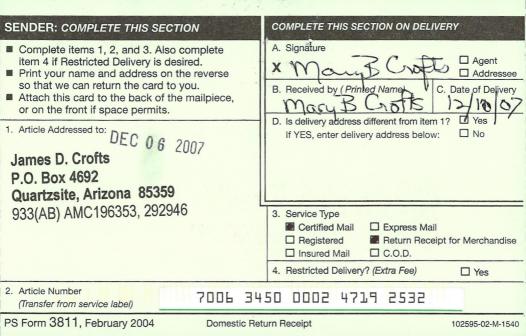

#### NOTICE

:

Charles Fletcher Michelle Fletcher 997 S. Winthrop Way Boise, Idaho 83709 CM-RRR # 7006 3450 0002 4719 2525

James D. Crofts P.O. Box 4692 Quartzsite, Arizona 85359 CM-RRR # 7006 3450 0002 4719 2532 AMC196353, AMC292946 Golden Anchor, Golden Anchor

# /s/ Alvin L. Burch

Alvin L. Burch Group Administrator Renewable and Mineral Resources Group

ABunda:pb:12/05/07

POA received 12/17/07 aB

| Date: | 12 | 151 | 07 |
|-------|----|-----|----|
|       |    |     |    |