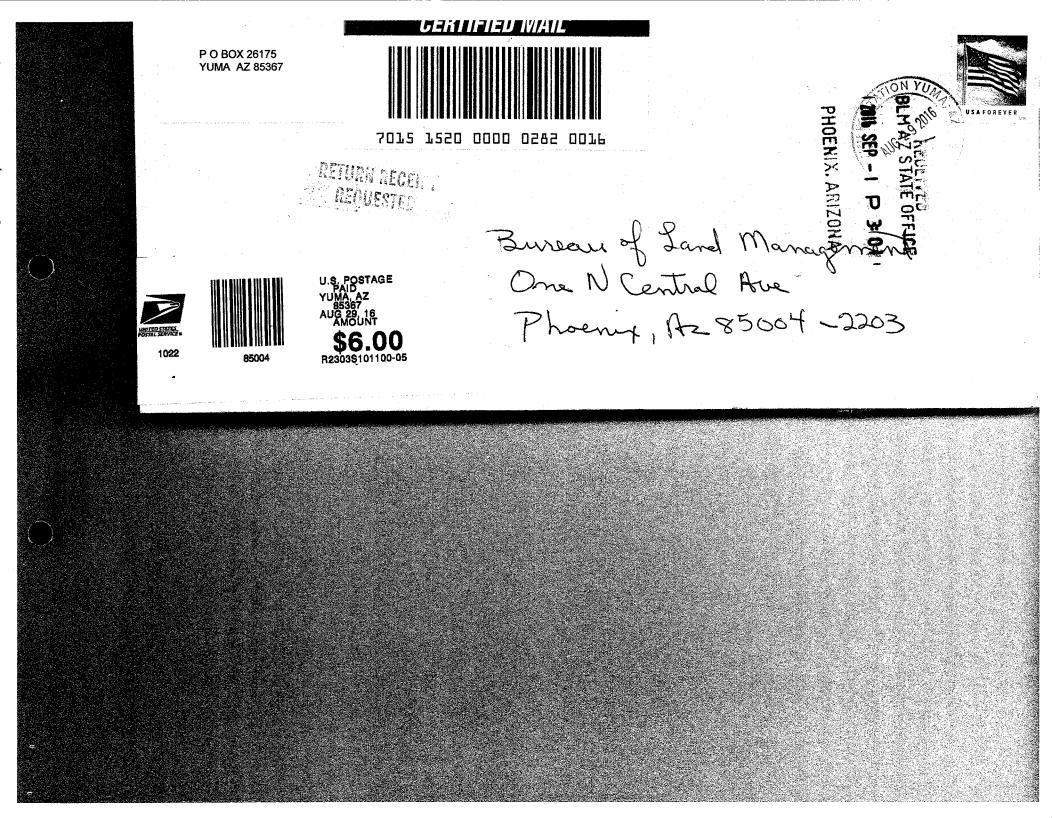

Box Number= AZ15211

Claim Begin-End: AMC196353-AMC196353

2 Correspondence

AZ15211-10 AMC196365-AMC210385

OFFICIAL COPIES /CF/ /SD READ/ /GROUP/

Burn

December 6, 2007

In Reply Refer To: 3800 (AZ 933) AB AMC196353, AMC292946

#### **CERTIFIED MAIL - RETURN RECEIPT REQUESTED**

#### NOTICE

:

Charles Fletcher Michelle Fletcher 997 S. Winthrop Way Boise, Idaho 83709 CM-RRR # 7006 3450 0002 4719 2525

James D. Crofts P.O. Box 4692 Quartzsite, Arizona 85359 CM-RRR # 7006 3450 0002 4719 2532 AMC196353, AMC292946 Golden Anchor, Golden Anchor