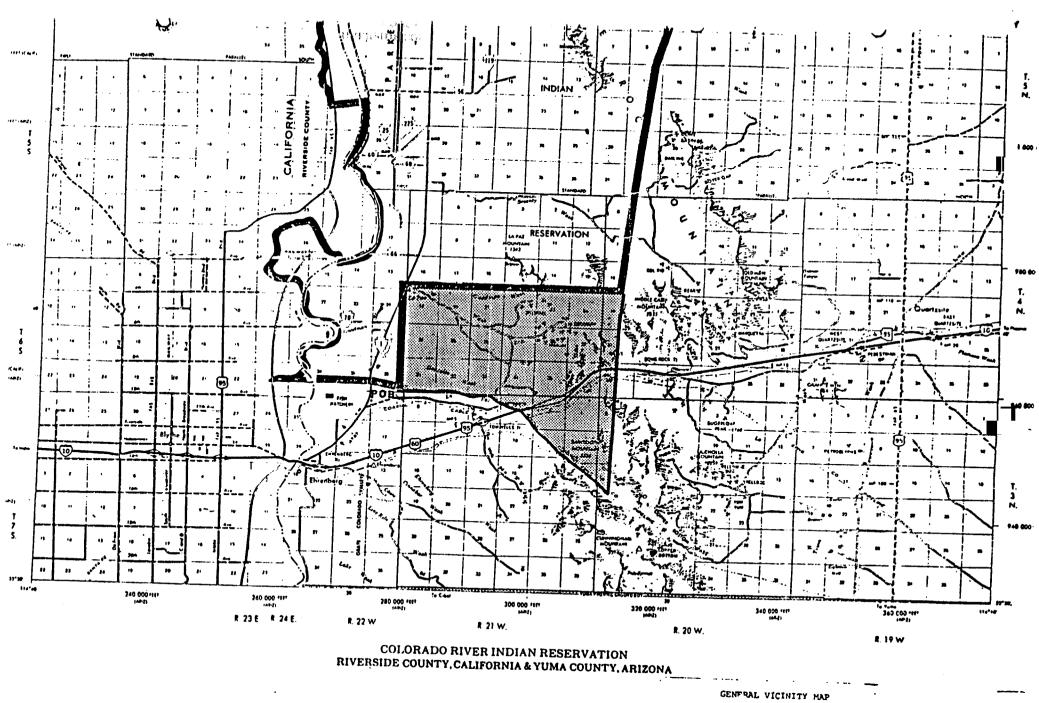

BUREAU OF LAND MANAGEMENT YUMA DISTRICT OFFICE 3150 WINSOR AVENUE YUMA, ARIZONA 85365

September 07, 1995

Fred Brandt Nadean Brandt Box 487 Ehrenberg, AZ 85334

Dear Claimants:

The Colorado River Indian Tribes have asked us to notify you of the Colorado River Indian Tribes' intent to pursue legislative restoration of approximately 16,000 acres of public land to the Reservation (see attached map). A list of holders of land use authorizations, claimants, and their particular interests has been identified to the Tribes. A letter from the Tribes is enclosed.

Dear Claimants:

The Colorado River Indian Tribes wish to inform you about our intention to prepare draft legislation for introduction in the United States Congress, to restore approximately 16,000 acres which were originally a part of our Reservation in the 1800s. The 16,000 acres of land which were removed by the Federal government in 1915 to accommodate mining interests, were lands that held cultural, traditional, historical and ancestral ties to our people and Reservation. The location of the "La Paz Lands" is described on the enclosed map.